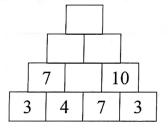

## D. Observe and Fill the pattern:

A. Look at this additon pyramid. Study the pattern and fill in the boxes.

|   | 1 |   |   | 00 |   |   |   |
|---|---|---|---|----|---|---|---|
|   | 4 |   | 0 | 60 |   |   |   |
| - | 1 | 5 | 2 | 5  | 3 | 5 |   |
|   | 5 |   | 0 | 1  | 5 | 2 | 0 |