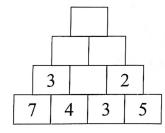

B. Look at this subtraction pyramid. Study the pattern and fill in the boxes.

|    |   | ( | ) |   | _ |   |
|----|---|---|---|---|---|---|
|    |   | 5 | 4 | 5 |   |   |
|    | 5 | 1 | 0 | 4 | 5 |   |
| 10 | 5 | 5 | 1 | 5 | 2 | 0 |