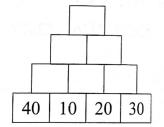

## D. Observe and Fill the pattern:

A. Look at this additon pyramid. Study the pattern and fill in the boxes.

|   | 1 |   |   | 00 |   |   |   |
|---|---|---|---|----|---|---|---|
|   | 4 |   | 0 | 60 |   |   |   |
| - | 1 | 5 | 2 | 5  | 3 | 5 |   |
|   | 5 |   | 0 | 1  | 5 | 2 | 0 |